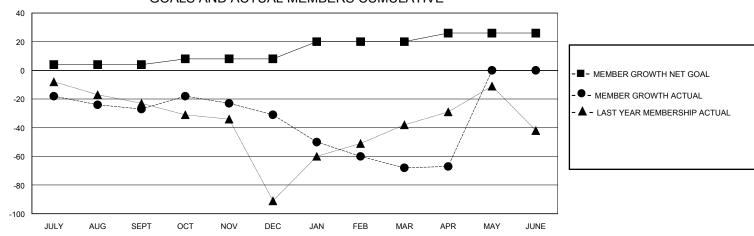

## GOALS AND ACTUAL MEMBERS CUMULATIVE

| DROPPED CLUBS: 1  |     | 22 CLUBS OF 58 ADDED 1 OR MORE<br>NEW MEMBERS | GENDER DISTRIBUTION  MALE 766 (38.36%)  FEMALE 1,231 (61.64%) |  |     |
|-------------------|-----|-----------------------------------------------|---------------------------------------------------------------|--|-----|
| DROPPED MEMBERS   |     |                                               |                                                               |  |     |
| DECEASED          | 29  | CLICK HERE FOR CUMULATIVE                     | TOTAL FAMILY UNIT MEMBERS                                     |  | 76  |
| CLUB CANCELLED 15 |     | MEMBERSHIP DATA                               |                                                               |  | 4.4 |
| OTHER             | 89  |                                               | FAMILY MEMBERS PAYING HALF                                    |  | 41  |
| TOTAL             | 133 |                                               | 5020                                                          |  |     |